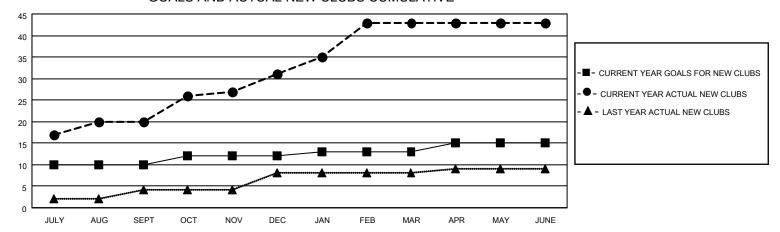

## GOALS AND ACTUAL NEW CLUBS CUMULATIVE

## MONTHLY MEMBERSHIP PROGRESS REPORT

LOCATION INDIA District 320 B Results as of: 6/30/2022

| Clubs                 |               |           |               | Members               |                        |                         |                                                    |
|-----------------------|---------------|-----------|---------------|-----------------------|------------------------|-------------------------|----------------------------------------------------|
| RESULTS FOR 2021-2022 |               |           |               | RESULTS FOR 2021-2022 |                        |                         |                                                    |
| QUARTER               | NEW CLUB GOAL | NEW CLUBS | DROPPED CLUBS | QUARTER MEME          | BER GROWTH NET<br>GOAL | MEMBER GROWTH<br>ACTUAL | DROPPED<br>MEMBERS ACTUAL<br>(including transfers) |
| JULY/AUG/SEPT         | 10            | 20        | 2             | JULY/AUG/SEPT         | 20                     | 545                     | 43                                                 |
| OCT/NOV/DEC           | 2             | 11        | 0             | OCT/NOV/DEC           | 100                    | 260                     | 86                                                 |
| JAN/FEB/MAR           | 1             | 12        | 0             | JAN/FEB/MAR           | 150                    | 509                     | 34                                                 |
| APR/MAY/JUNE          | 2             | 0         | 6             | APR/MAY/JUNE          | 100                    | 213                     | 554                                                |