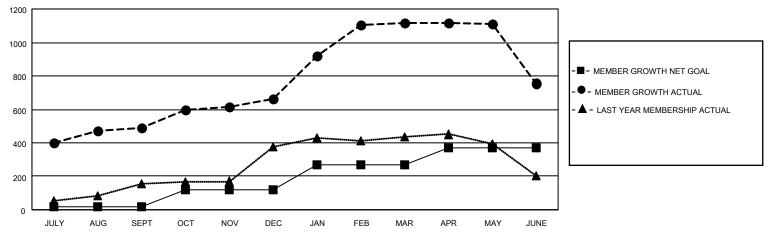

## GOALS AND ACTUAL MEMBERS CUMULATIVE

| DROPPED CLUBS: 8 |     | 84 CLUBS OF 107 ADDED 1 OR<br>MORE NEW MEMBERS | GENDER DISTRIBUTION                   |                |  |
|------------------|-----|------------------------------------------------|---------------------------------------|----------------|--|
|                  |     | WORLE NEW WEIWBERG                             | MALE 1,761 (61.04%                    |                |  |
|                  |     |                                                | FEMALE                                | 1,124 (38.96%) |  |
| DROPPED MEMBERS  |     |                                                | NON BINARY                            | 0 (0.00%)      |  |
|                  |     |                                                | PREFER NOT TO ANSWER                  | 0 (0.00%)      |  |
| DECEASED         | 13  |                                                |                                       |                |  |
| CLUB CANCELLED   | 116 | CLICK HERE FOR CUMULATIVE                      | TOTAL FAMILY UNIT MEMBERS 1,963       |                |  |
| OTHER            | 588 | MEMBERSHIP DATA                                |                                       |                |  |
| TOTAL            | 717 |                                                | FAMILY MEMBERS PAYING HALF DUES 1,086 |                |  |
|                  |     |                                                |                                       |                |  |

## MONTHLY MEMBERSHIP PROGRESS REPORT

LOCATION INDIA District 320 B Results as of: 6/30/2022

| Clubs                 |               |           |               | Members               |                        |                         |                                                    |
|-----------------------|---------------|-----------|---------------|-----------------------|------------------------|-------------------------|----------------------------------------------------|
| RESULTS FOR 2021-2022 |               |           |               | RESULTS FOR 2021-2022 |                        |                         |                                                    |
| QUARTER               | NEW CLUB GOAL | NEW CLUBS | DROPPED CLUBS | QUARTER MEME          | BER GROWTH NET<br>GOAL | MEMBER GROWTH<br>ACTUAL | DROPPED<br>MEMBERS ACTUAL<br>(including transfers) |
| JULY/AUG/SEPT         | 10            | 20        | 2             | JULY/AUG/SEPT         | 20                     | 545                     | 43                                                 |
| OCT/NOV/DEC           | 2             | 11        | 0             | OCT/NOV/DEC           | 100                    | 260                     | 86                                                 |
| JAN/FEB/MAR           | 1             | 12        | 0             | JAN/FEB/MAR           | 150                    | 509                     | 34                                                 |
| APR/MAY/JUNE          | 2             | 0         | 6             | APR/MAY/JUNE          | 100                    | 213                     | 554                                                |